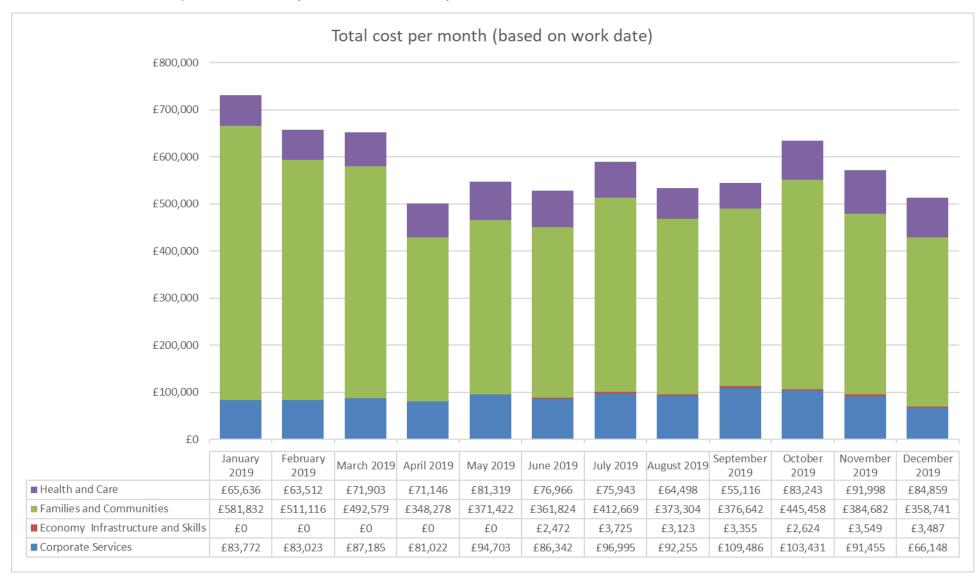

Appendix One - pg4

Table Five – Total Cost per month and by Directorate, January 2019 – December 2019