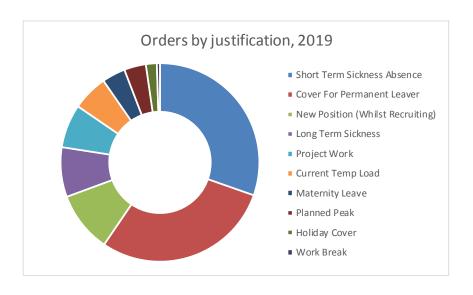

## Table Two – Orders by Justification 2019

| Order Justification              | Number of orders | Percentage of total |
|----------------------------------|------------------|---------------------|
| Short Term Sickness Absence      | 120              | 30%                 |
| Cover For Permanent Leaver       | 115              | 29%                 |
| New Position (Whilst Recruiting) | 39               | 10%                 |
| Long Term Sickness               | 32               | 8%                  |
| Project Work                     | 28               | 7%                  |
| Current Temp Load                | 23               | 6%                  |
| Maternity Leave                  | 15               | 4%                  |
| Planned Peak                     | 14               | 4%                  |
| Holiday Cover                    | 7                | 2%                  |
| Work Break                       | 2                | 1%                  |
| Total                            | 395              | 100%                |