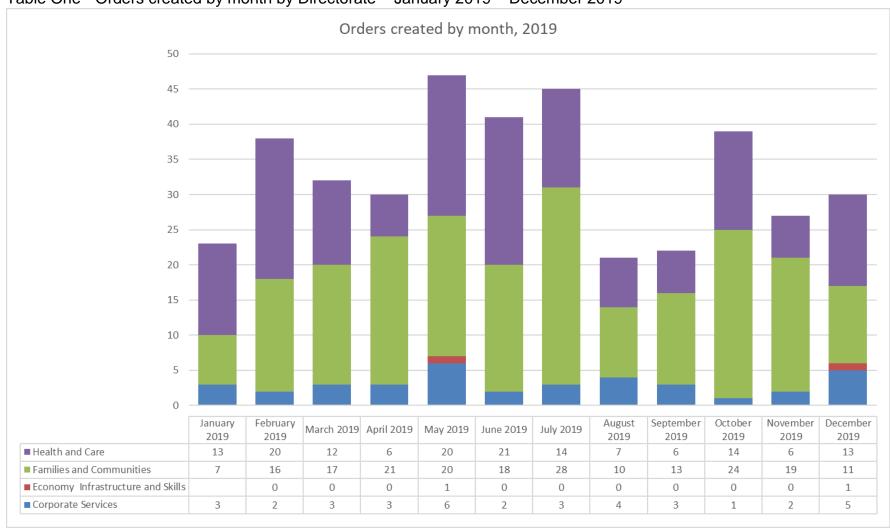

## Appendix One - Agency Spend and Usage Data - January 2019 - December 2019

Table One - Orders created by month by Directorate - January 2019 - December 2019