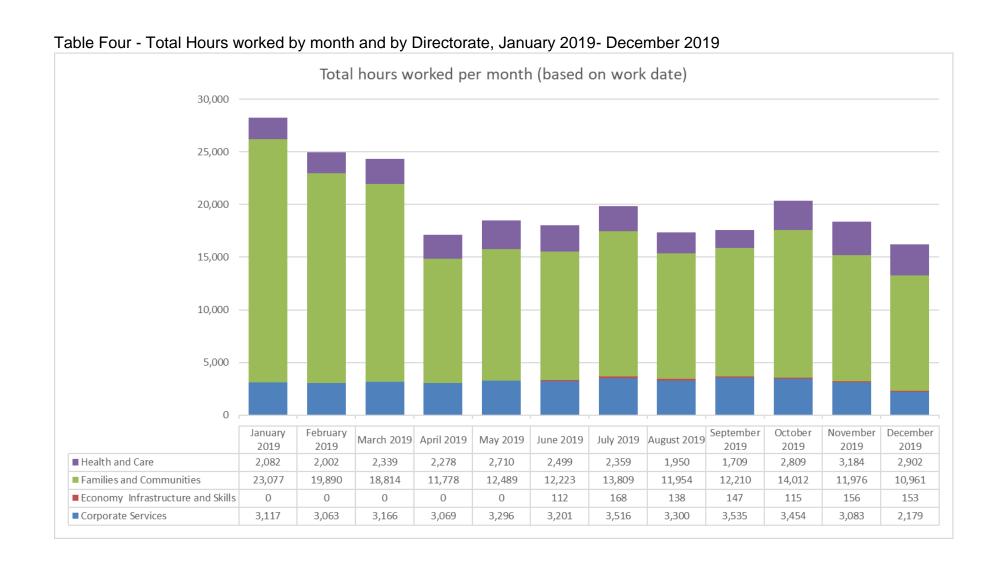

Appendix One - pg4

Table Five – Total Cost per month and by Directorate, January 2019 – December 2019