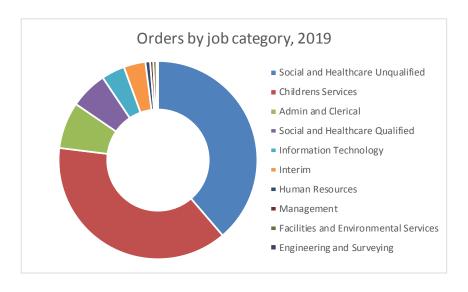

## Table Three – Orders by Job Category 2019

| Job Category                          | Number of orders | Percentage of total |
|---------------------------------------|------------------|---------------------|
| Social and Healthcare Unqualified     | 153              | 39%                 |
| Childrens Services                    | 151              | 38%                 |
| Admin and Clerical                    | 30               | 8%                  |
| Social and Healthcare Qualified       | 24               | 6%                  |
| Information Technology                | 15               | 4%                  |
| Interim                               | 14               | 4%                  |
| Human Resources                       | 3                | 1%                  |
| Management                            | 2                | 1%                  |
| Facilities and Environmental Services | 2                | 1%                  |
| Engineering and Surveying             | 1                | 0%                  |
| Total                                 | 395              | 100%                |